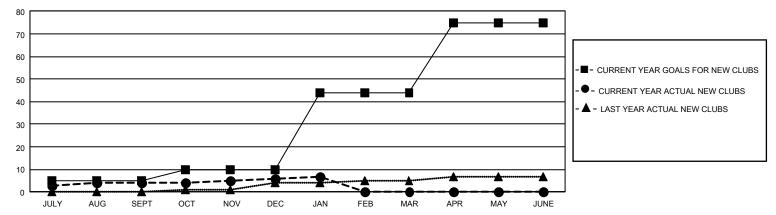

## GOALS AND ACTUAL NEW CLUBS CUMULATIVE

## GMT Constitutional Area 5 - K, Group M

REPORT DOES NOT INCLUDE CLUBS IN UNDISTRICTED AREAS.

|               | Club          |                               |               | 1             | Mor                   | mboro                 |
|---------------|---------------|-------------------------------|---------------|---------------|-----------------------|-----------------------|
|               | RESULTS FOR   | Members RESULTS FOR 2021-2022 |               |               |                       |                       |
|               | RESULTS FUI   |                               |               |               |                       |                       |
| QUARTER       | NEW CLUB GOAL | NEW CLUBS                     | DROPPED CLUBS | QUARTER MEMB  | ER GROWTH NET<br>GOAL | MEMBER GROV<br>ACTUAL |
| JULY/AUG/SEPT | 15            | 4                             | 8             | JULY/AUG/SEPT | 795                   | 1,320                 |
| OCT/NOV/DEC   | 15            | 2                             | 3             | OCT/NOV/DEC   | 650                   | 494                   |
| JAN/FEB/MAR   | 102           | 1                             | 1             | JAN/FEB/MAR   | 703                   | 275                   |
| APR/MAY/JUNE  | 93            | 0                             | 0             | APR/MAY/JUNE  | 538                   | 0                     |