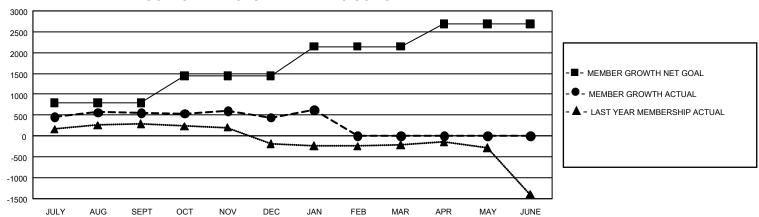

## GOALS AND ACTUAL MEMBERS CUMULATIVE

| DROPPED CLUBS: 12 |       | 400 CLUBS OF 617 ADDED 1<br>OR MORE NEW MEMBERS | GENDER DISTRIBUTION               |                 |  |
|-------------------|-------|-------------------------------------------------|-----------------------------------|-----------------|--|
|                   |       |                                                 | MALE                              | 18,504 (80.23%) |  |
|                   |       |                                                 | FEMALE                            | 4,561 (19.77%)  |  |
| DROPPED MEMBERS   |       |                                                 | NON BINARY                        | 0 (0.00%)       |  |
| DECEASED          | 46    |                                                 | PREFER NOT TO ANSWER              | 0 (0.00%)       |  |
| CLUB CANCELLED    | 33    |                                                 | TOTAL FAMILY UNIT MEMBERS         | 961             |  |
| OTHER             | 1,286 | CLICK HERE FOR                                  |                                   |                 |  |
| TOTAL             | 1,365 | CUMULATIVE MEMBERSHIP DATA                      | FAMILY MEMBERS PAYING HALF DUES 5 |                 |  |

## GMT Constitutional Area 5 - K, Group M

REPORT DOES NOT INCLUDE CLUBS IN UNDISTRICTED AREAS.

|               | Club          |                               |               | 1             | Mor                   | mboro                 |
|---------------|---------------|-------------------------------|---------------|---------------|-----------------------|-----------------------|
|               | RESULTS FOR   | Members RESULTS FOR 2021-2022 |               |               |                       |                       |
|               | RESULTS FUI   |                               |               |               |                       |                       |
| QUARTER       | NEW CLUB GOAL | NEW CLUBS                     | DROPPED CLUBS | QUARTER MEMB  | ER GROWTH NET<br>GOAL | MEMBER GROV<br>ACTUAL |
| JULY/AUG/SEPT | 15            | 4                             | 8             | JULY/AUG/SEPT | 795                   | 1,320                 |
| OCT/NOV/DEC   | 15            | 2                             | 3             | OCT/NOV/DEC   | 650                   | 494                   |
| JAN/FEB/MAR   | 102           | 1                             | 1             | JAN/FEB/MAR   | 703                   | 275                   |
| APR/MAY/JUNE  | 93            | 0                             | 0             | APR/MAY/JUNE  | 538                   | 0                     |

| Members               |                        |                         |                                                    |  |  |  |  |  |
|-----------------------|------------------------|-------------------------|----------------------------------------------------|--|--|--|--|--|
| RESULTS FOR 2021-2022 |                        |                         |                                                    |  |  |  |  |  |
| QUARTER MEM           | BER GROWTH NET<br>GOAL | MEMBER GROWTH<br>ACTUAL | DROPPED MEMBERS<br>ACTUAL (including<br>transfers) |  |  |  |  |  |
| JULY/AUG/SEPT         | 795                    | 1,320                   | 680                                                |  |  |  |  |  |
| OCT/NOV/DEC           | 650                    | 494                     | 596                                                |  |  |  |  |  |
| JAN/FEB/MAR           | 703                    | 275                     | 89                                                 |  |  |  |  |  |
| APR/MAY/JUNE          | 538                    | 0                       | 0                                                  |  |  |  |  |  |